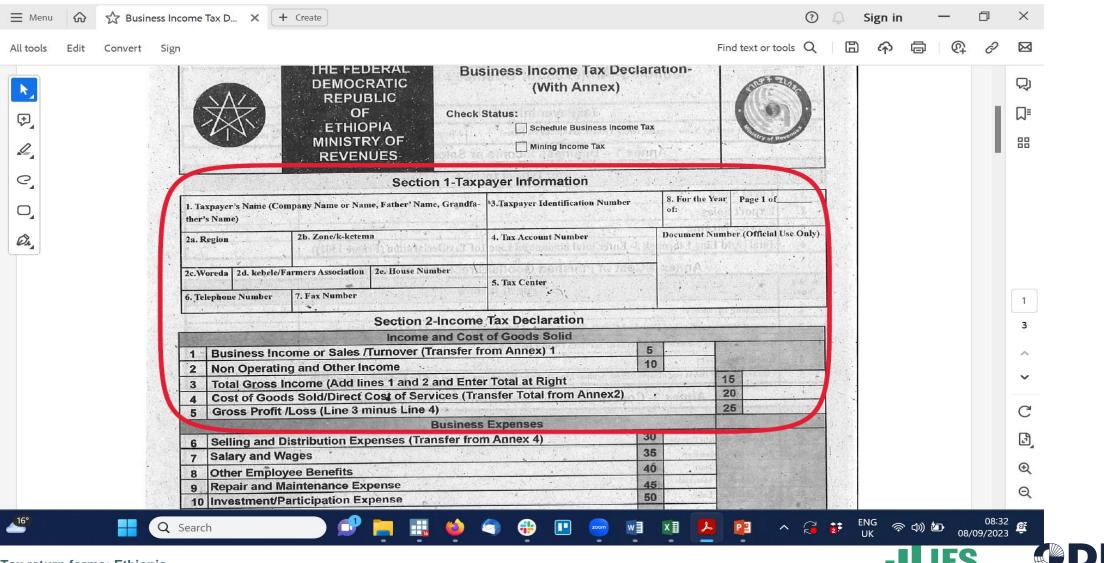

#### Business income tax returns

• The current tax return form has 4 sections:

Section I: contains taxpayers information (taxpayer's name, address, TIN) the key detailed information;

• Section II: outlines income tax declaration

Details of income and cost of goods/services sold

Business expenses.

Tax due

#### Section III: Annexes

Business sales/turnover (local sales, export sales, service income)

- Cost of goods and services, and expenses (including distribution)
- Deductions
- □ Loss carry forward
- Section IV: Taxpayer (legal representative) declaration/certification