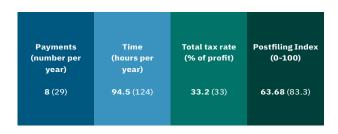

# Doing Business, Ease of Paying Taxes 2017 (DB 2018), values from 2016 (DB 2017) in parentheses

Overall ranking