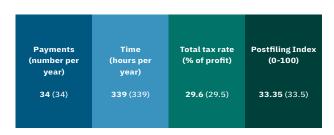

# **Doing Business, Ease of Paying Taxes 2017 (DB 2018),** values from 2016 (DB 2017) in parentheses

**Overall ranking 146 / 190** (142 / 190)

Global Competitiveness Report (2017-2018), values from 2016-2017 in parentheses